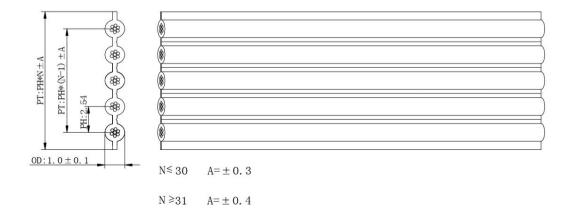

## **CABLE DATA**

|                   | SIZE:AWG26                                                     |                       |                          |
|-------------------|----------------------------------------------------------------|-----------------------|--------------------------|
| CONDUCTOR         | TOP COATED TINNED COPPER 7/0.16±0.008MM                        |                       |                          |
|                   | RESISTANCE AT 20℃ MAX. 143Ω/KM                                 |                       |                          |
|                   | CONDUCTOR DIAMETER:0.48MM                                      |                       |                          |
| INSULATION        | MATERIAL:PVC INSULATION                                        |                       |                          |
|                   | INSULATIONTHICKNESS: NOM:0.26MM,MIN.0.21MM                     |                       |                          |
|                   | OVER DIAMETER:1.0±0.1MM                                        |                       |                          |
|                   | RATED:105 ℃ PVC                                                |                       |                          |
|                   | RESISTANCE AT $20^{\circ}$ MAX. $100 \text{M}\Omega/\text{KM}$ |                       |                          |
|                   | COLOR:GREY FLAT CABLE                                          |                       |                          |
|                   | PH=2.54±0.15MM                                                 |                       |                          |
| ELECTRIC FUNCTION | RATED VOLTAGE                                                  | 300V                  |                          |
|                   | VOLTAGE-WITHSTAND                                              | 2500V/1MINUTE         |                          |
|                   | TENSILE STRNGTH                                                | BEFORE AGEING:1500PSI | AFTER AGEING:1290PSI(85% |
|                   | ELONGATION                                                     | BEFORE AGEING:100%    | AFTER AGEING:75% (65%)   |